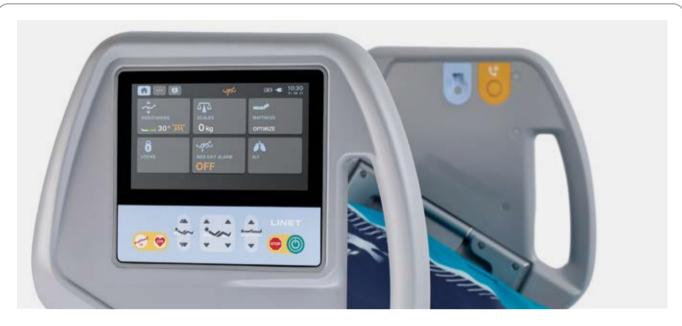

### MULTIBOARD X - SIMPLIFIED AND EASY-TO-USE CONTROLS

Intuitive adjustment of the setting of both the bed and integrated mattress from one screen, including positioning, automatic lateral therapy setting, precision scales or patient lock controls.

#### FALLS PREVENTION AND SAFETY

MULTIZONE BED EXIT ALARM | i-BRAKE® | LINIS SAFETYPORT®

Lowers likelihood of patients falling by monitoring and predicting their movements and by automatically breaking the bed. Additionally giving remote overview of patients by analyzing bed usage data with LINIS SafetyPort.