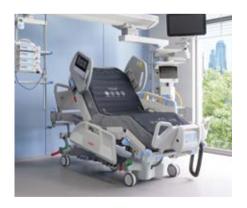

### MULTIBOARD X - SIMPLIFIED AND EASY-TO-USE CONTROLS

Intuitive adjustment of the setting of both the bed and integrated mattress from one screen, including positioning, automatic lateral therapy setting, precision scales or patient lock controls.