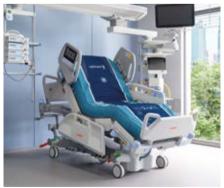

### LINET

Turn to Better Care

Premium ICU Bed Designed by Nurses for Nurses

# REVOLUTIONARY FRAME-BASED LATERAL TILT CHANGING LIFE FOR THE BETTER IN INTENSIVE CARE