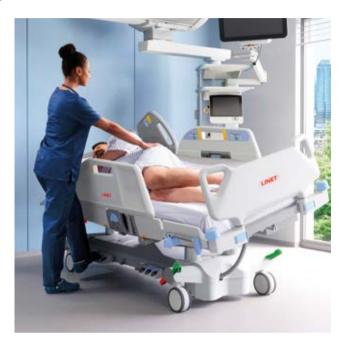

### **EARLY MOBILIZATION**

LATERAL TILT | Mobi-Lift® | ONE-BUTTON FUNCTIONS (CARDIAC CHAIR, VASCULAR LEG)

28% shorter hospital stay\* and hospital cost savings.

### PRECISE POSITIONING

1° LATERAL TILT

Gradual lateral tilt by 1° at time to gently and precisely position the patient (microshifting).

2 LINET | MULTICARE X

### **AUTOMATIC LATERAL THERAPY**

40% functional residual capacity gain\* as confirmed by Electrical Impedance Tomography.

Precise and individual adjustment of the lateral tilt based on patient's clinical needs allows to change the ventilation distribution and helps with lung collapse.

#### **COMBINED TILTING**

Reduced risk related to repositioning patients while carrying out daily tasks with them.

LINET | MULTICARE X 3