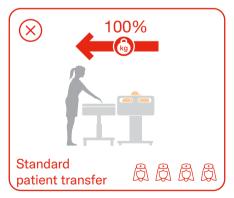

### **FASIFR PATIFNT TRANSFFR**

LATERAL TILT

Easier patient transfer to a stretcher requiring 33%\* less physical effort or one caregiver less who can attend to other duties at the same time.