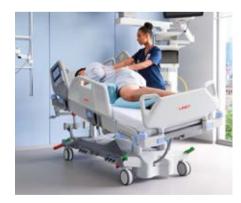

### **FASIFR PATIFNT TRANSFFR**

LATERAL TILT

Easier patient transfer to a stretcher requiring 33%\* less physical effort or one caregiver less who can attend to other duties at the same time.