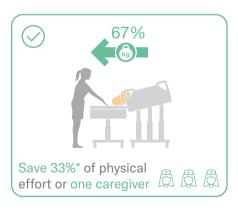

### **FASIFR PATIFNT TRANSFFR**

LATERAL TILT

Easier patient transfer to a stretcher requiring 33%\* less physical effort or one caregiver less who can attend to other duties at the same time.