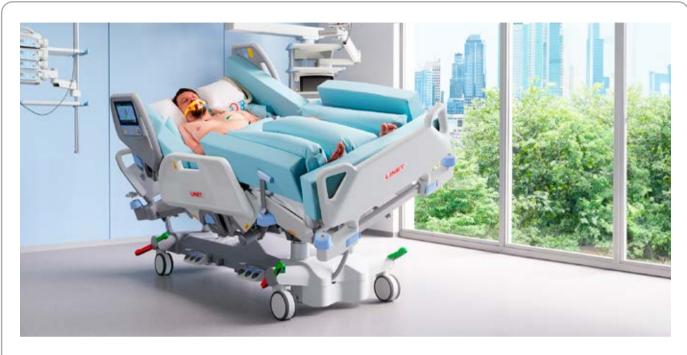

### **AUTOMATIC LATERAL THERAPY**

40% functional residual capacity gain\* as confirmed by Electrical Impedance Tomography.

Precise and individual adjustment of the lateral tilt based on patient's clinical needs allows to change the ventilation distribution and helps with lung collapse.

### PREMIUM PRESSURE CARE IN THE ICU

VIRTUOSO® PRO

**3-cell alternating** mattress replacement with individual cell deflation.

OPTICARE® X

Fully integrated optimal immersion mattress with automatic modes.