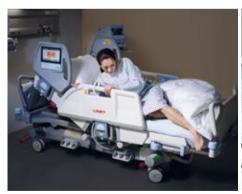

### PRECISE POSITIONING

1° LATERAL TILT

Gradual lateral tilt by 1° at time to gently and precisely position the patient (microshifting).

2 LINET | MULTICARE X

### **AUTOMATIC LATERAL THERAPY**

40% functional residual capacity gain\* as confirmed by Electrical Impedance Tomography.

Precise and individual adjustment of the lateral tilt based on patient's clinical needs allows to change the ventilation distribution and helps with lung collapse.