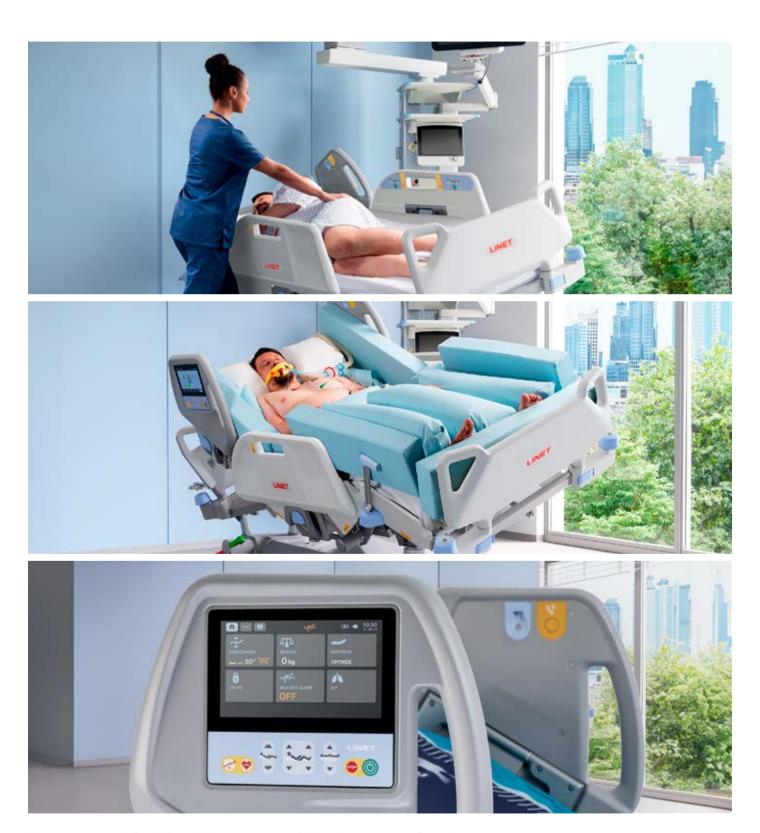

# REVOLUTIONARY FRAME-BASED LATERAL TILT CHANGING LIFE FOR THE BETTER IN INTENSIVE CARE

### SAFER PATIENT HANDLING

LATERAL TILT FOOT PEDALS

Physical strain reduction on the caregiver by 67%\* mitigating risk of MSDs.

### **FASIFR PATIFNT TRANSFFR**

LATERAL TILT

Easier patient transfer to a stretcher requiring 33%\* less physical effort or one caregiver less who can attend to other duties at the same time.