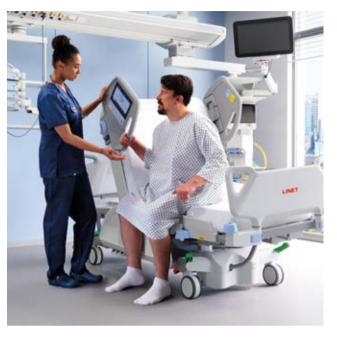

### MULTIBOARD X - SIMPLIFIED AND EASY-TO-USE CONTROLS

Intuitive adjustment of the setting of both the bed and integrated mattress from one screen, including positioning, automatic lateral therapy setting, precision scales or patient lock controls.

#### FALLS PREVENTION AND SAFETY

MULTIZONE BED EXIT ALARM | i-BRAKE® | LINIS SAFETYPORT®

Lowers likelihood of patients falling by monitoring and predicting their movements and by automatically breaking the bed. Additionally giving remote overview of patients by analyzing bed usage data with LINIS SafetyPort.