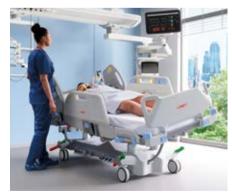

### SAFER PATIENT HANDLING

LATERAL TILT FOOT PEDALS

Physical strain reduction on the caregiver by 67%\* mitigating risk of MSDs.

### **EARLY MOBILIZATION**

LATERAL TILT | Mobi-Lift® | ONE-BUTTON FUNCTIONS (CARDIAC CHAIR, VASCULAR LEG)

28% shorter hospital stay\* and hospital cost savings.

### **FASIFR PATIFNT TRANSFFR**

LATERAL TILT

Easier patient transfer to a stretcher requiring 33%\* less physical effort or one caregiver less who can attend to other duties at the same time.