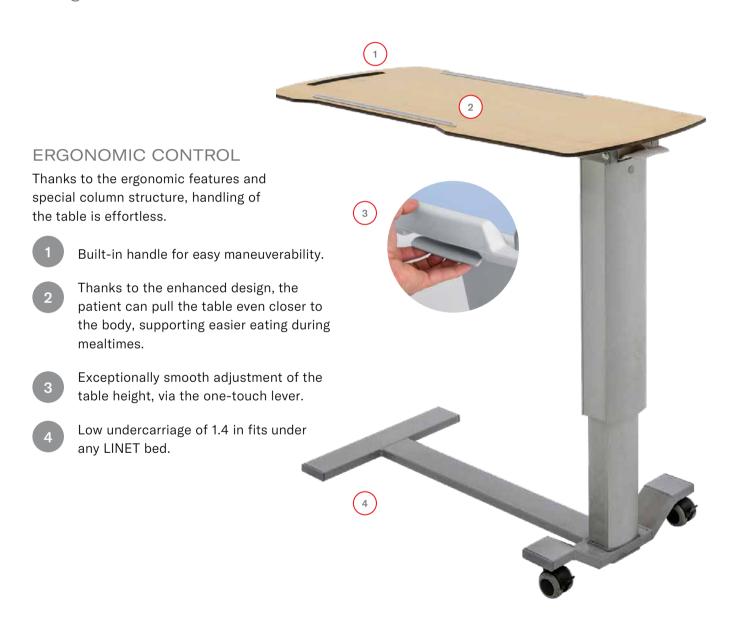

# SOLIDO 3

The Solido 3 overbed table is a practical accessory that makes the patient's stay more pleasant. It has a number of ergonomic features which make handling easy and intuitive for both the patient and caregiver.

### SIMPLE CONTROL

The Solido 3 overbed table comes standard with a safety feature for upward direction control without the use of the control handle.