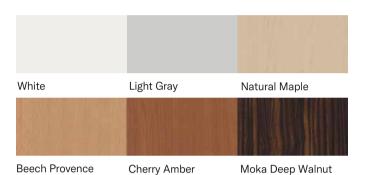

# SOLIDO 3



The Solido 3 overbed table is a practical accessory that makes the patient's stay more pleasant. It has a number of ergonomic features which make handling easy and intuitive for both the patient and caregiver.



### SIMPLE CONTROL

The Solido 3 overbed table comes standard with a safety feature for upward direction control without the use of the control handle.

### TABLETOP OPTIONS



HPL tabletop

Moulded tabletop (available in White only)

# **COLOR OPTIONS**



ACCESSORY



Basket

## TECHNICAL PARAMETERS

| 14.3×13.8 in |
|--------------|
|              |
| 25.2×13.8 in |
| 37.2×17.7 in |
| 40.1×27.6 in |
| 66 lbs       |
| 31.3×17.1 in |
| 1.4 in       |
|              |



### LINET Americas, Inc.

Phone: 877-815-9895 | e-mail: info@linetamericas.com | www.linet.com @2024 Linet Americas, INC. 106092022\_V LINET®; Vibwife®; Ave2® are registered trademarks of LINET Group SE