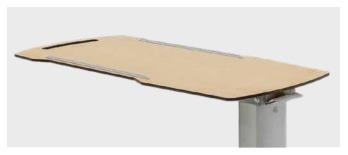

# SOLIDO 3



The Solido 3 overbed table is a practical accessory that makes the patient's stay more pleasant. It has a number of ergonomic features which make handling easy and intuitive for both the patient and caregiver.



### SIMPLE CONTROL

The Solido 3 overbed table comes standard with a safety feature for upward direction control without the use of the control handle.

### TABLETOP OPTIONS



HPL tabletop

Moulded tabletop (available in White only)

# **COLOR OPTIONS**



ACCESSORY



Basket

## TECHNICAL PARAMETERS

| 14.3×13.8 in |
|--------------|
|              |
| 25.2×13.8 in |
| 37.2×17.7 in |
| 40.1×27.6 in |
| 66 lbs       |
| 31.3×17.1 in |
| 1.4 in       |
|              |



### LINET Americas, Inc.

Phone: 877-815-9895 | e-mail: info@linetamericas.com | www.linet.com @2024 Linet Americas, INC. 106092022\_V LINET®; Vibwife®; Ave2® are registered trademarks of LINET Group SE