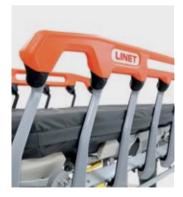

## RELIABILITY OF STRETCHER

DURABLE PARTS

Sprint 200 is made of high-quality materials.

SEAMLESS DESIGN Makes it <mark>easy to clean</mark>.

ZEROGAP SIDERAILS

Provides zero transfer gap for patients.

LINET spol. s r.o. | Želevčice 5 | 274 01 Slaný | Czech Republic tel.: +420 312 576 400 | fax: +420 312 522 668 | e-mail: info@linet.com | www.linet.com