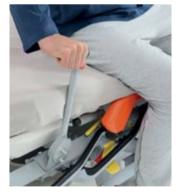

### MOBI-GRIPS

Help the patient with selfmobilization to prevent immobility.

### SECURE SIDERAILS

Soft Drop function ensures safe lowering.