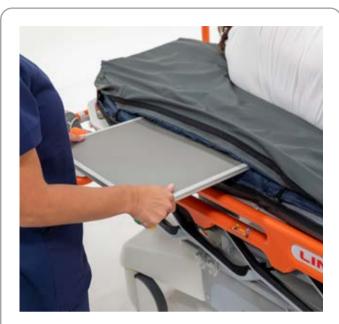

## SIMPLE CAREGIVER PROCEDURES

X-RAY SLEEVE

Provides clear image, precise positioning and digital cassette protection.