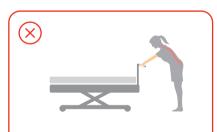

Stretcher with IV&Drive<sup>®</sup> Upright ergonomic position in any height thanks to a unique combination of IV poles and push handles.

Standard Stretcher Risk of unergonomic position while using standard push handles.

### IV&DRIVE®

i-Drive Power supports constant ergonomic positions and can lead to up to 80% reduction in cost of transport-related MSDs.\*

#### i-DRIVE POWER®

Helps to drive a stretcher only with a push of a button.