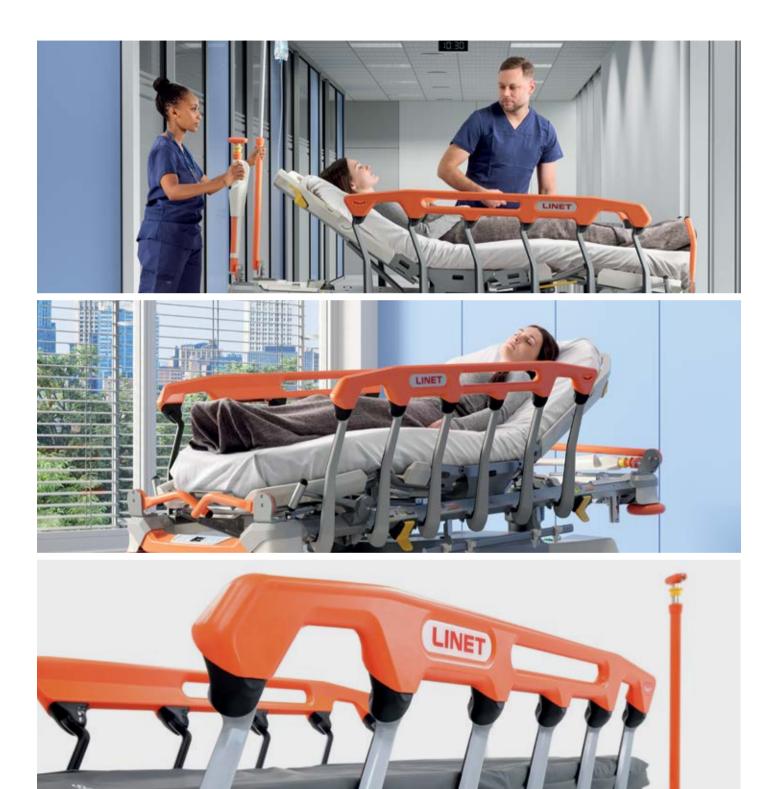

### EASIER PATIENT TRANSPORTATION

**FLEXIDRIVE®** 

77% LESS than recommended initial push forces without motorization\*.

Sprint 200 can be equipped with a retractable 5<sup>th</sup> wheel that utilizes a shock absorber and makes steering easier.

Stretcher with IV&Drive<sup>®</sup> Upright ergonomic position in any height thanks to a unique combination of IV poles and push handles.

Standard Stretcher Risk of unergonomic position while using standard push handles.

### IV&DRIVE®

i-Drive Power supports constant ergonomic positions and can lead to up to 80% reduction in cost of transport-related MSDs.\*

#### i-DRIVE POWER®

Helps to drive a stretcher only with a push of a button.