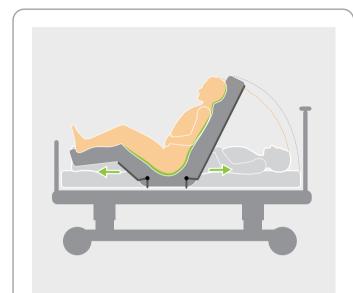

## HIGHER COMFORT

**ERGOFRAME**®

**16% reduction** in peak pressure in pelvic area.\*

Provides better comfort, improves pressure care and reduces patient migration.