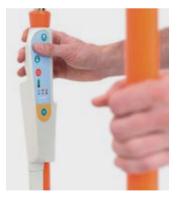

### IV&DRIVE®

i-Drive Power supports constant ergonomic positions and can lead to up to 80% reduction in cost of transport-related MSDs.\*

#### i-DRIVE POWER®

Helps to drive a stretcher only with a push of a button.