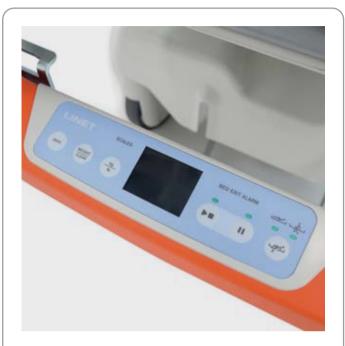

# BEST PRACTICE DRUG ADMINISTRATION

SCALES

**0.5kg precision scales** to record patient weight.

### PATIENT SAFETY AND FALLS PREVENTION

MULTIZONE BED EXIT\*

Monitoring system **provides** an early warning the patient could leave the stretcher. MOBI-LIFT<sup>®</sup> HANDLE

Supports the patient when getting off the stretcher.