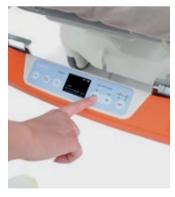

# BEST PRACTICE DRUG ADMINISTRATION

SCALES

**0.5kg precision scales** to record patient weight.

### PATIENT SAFETY AND FALLS PREVENTION

MULTIZONE BED EXIT\*

Monitoring system **provides** an early warning the patient could leave the stretcher. MOBI-LIFT<sup>®</sup> HANDLE

Supports the patient when getting off the stretcher.